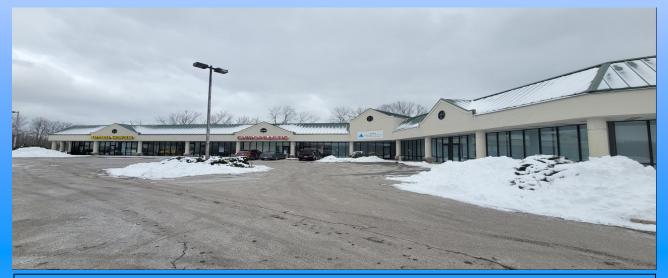

## 1,150 - 5,450 square feet available

**Description:** 150-186 Midway Blvd. Across from the former SuperWalmart, just East of The West River Road Intersection. Pylon signage available. The plaza is approx. 13,552 sq ft. **Co-Tenants:** Inline with Mattress Showcase, Midway Chiropractic and Elyria Treatment, etc. **Nearby Tenants:** Car Parts Warehouse, Planet Fitness, DFW Warehouse, Dollar Tree, Petsmart, CSL Plasma, AT&T, Verizon, Taco Bell, Buffalo Wild Wings, Olive Garden, etc.